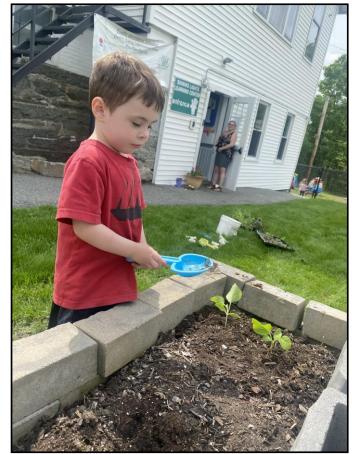

### Shining Lights Learning Center Children Plant the Community Garden

More cute pictures on page 5!

# Shining Lights Learning Center Children Plant the Community Garden!

First Congregational Church, UCC 189 Main Street Littleton, NH 03561 Return Service Requested